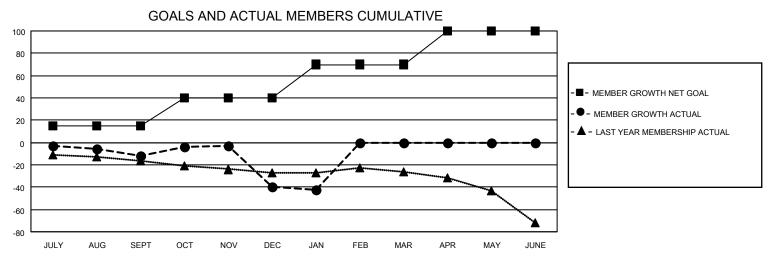

## District 105SC

| Clubs         |               |             |               | Members               |                         |                         |                                                    |  |  |
|---------------|---------------|-------------|---------------|-----------------------|-------------------------|-------------------------|----------------------------------------------------|--|--|
|               | RESULTS FOR   | R 2020-2021 |               | RESULTS FOR 2020-2021 |                         |                         |                                                    |  |  |
| QUARTER       | NEW CLUB GOAL | NEW CLUBS   | DROPPED CLUBS | QUARTER MEN           | MBER GROWTH NET<br>GOAL | MEMBER GROWTH<br>ACTUAL | DROPPED<br>MEMBERS ACTUAL<br>(including transfers) |  |  |
| JULY/AUG/SEPT | 0             | 0           | 0             | JULY/AUG/SEPT         | 15                      | 17                      | 27                                                 |  |  |
| OCT/NOV/DEC   | 0             | 0           | 2             | OCT/NOV/DEC           | 25                      | 20                      | 48                                                 |  |  |
| JAN/FEB/MAR   | 0             | 0           | 2             | JAN/FEB/MAR           | 30                      | 10                      | 10                                                 |  |  |
| APR/MAY/JUNE  | 1             | 0           | 0             | APR/MAY/JUNE          | 30                      | 0                       | 0                                                  |  |  |