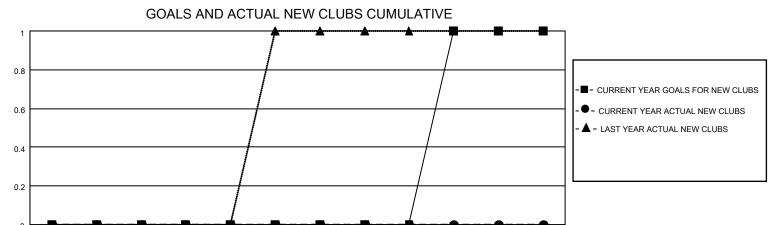

## District 105SC

| Clubs         |               |             |               | Members               |                         |                         |                                                    |  |  |
|---------------|---------------|-------------|---------------|-----------------------|-------------------------|-------------------------|----------------------------------------------------|--|--|
|               | RESULTS FOR   | R 2020-2021 |               | RESULTS FOR 2020-2021 |                         |                         |                                                    |  |  |
| QUARTER       | NEW CLUB GOAL | NEW CLUBS   | DROPPED CLUBS | QUARTER MEN           | MBER GROWTH NET<br>GOAL | MEMBER GROWTH<br>ACTUAL | DROPPED<br>MEMBERS ACTUAL<br>(including transfers) |  |  |
| JULY/AUG/SEPT | 0             | 0           | 0             | JULY/AUG/SEPT         | 15                      | 17                      | 27                                                 |  |  |
| OCT/NOV/DEC   | 0             | 0           | 2             | OCT/NOV/DEC           | 25                      | 20                      | 48                                                 |  |  |
| JAN/FEB/MAR   | 0             | 0           | 2             | JAN/FEB/MAR           | 30                      | 10                      | 10                                                 |  |  |
| APR/MAY/JUNE  | 1             | 0           | 0             | APR/MAY/JUNE          | 30                      | 0                       | 0                                                  |  |  |